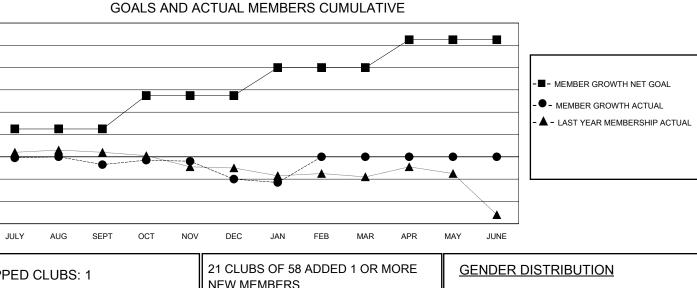

## District 202 K

Results as of: 1/31/2024

DEC

JAN

FEB

MAR

APR

MAY

NOV

JUNE

| DROPPED CLUBS: 1        |         | 21 CLUBS OF 58 ADDED 1 OR MORE<br>NEW MEMBERS | GENDER DISTRIBUTION<br>MALE 687 (61.45%) |              |     |
|-------------------------|---------|-----------------------------------------------|------------------------------------------|--------------|-----|
| DROPPED MEMBERS         |         |                                               | FEMALE                                   | 431 (38.55%) |     |
| DECEASED                | 14      | CLICK HERE FOR CUMULATIVE                     | TOTAL FAMILY UNIT MEMBERS                |              | 188 |
| CLUB CANCELLED<br>OTHER | 0<br>69 | MEMBERSHIP DATA                               | FAMILY MEMBERS PAYING HALF<br>DUES       |              | 95  |
| TOTAL                   | 83      |                                               |                                          |              |     |

0

120 100 80

60

40

20 0 -20 -40

-60

Г

JULY

AUG

SEPT

OCT

© Copyright 2024, Lions Clubs International, All Rights Reserved.