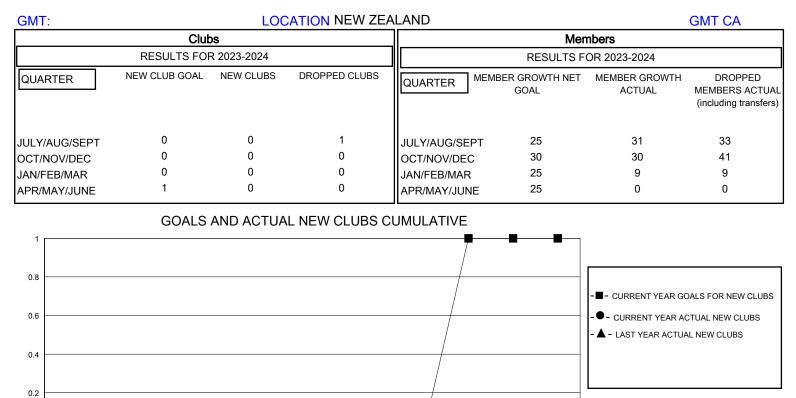

## District 202 K

Results as of: 1/31/2024

DEC

JAN

FEB

MAR

APR

MAY

NOV

JUNE

| DROPPED CLUBS: 1        |         | 21 CLUBS OF 58 ADDED 1 OR MORE<br>NEW MEMBERS | GENDER DISTRIBUTION<br>MALE 687 (61.45%) |              |     |
|-------------------------|---------|-----------------------------------------------|------------------------------------------|--------------|-----|
| DROPPED MEMBERS         |         |                                               | FEMALE                                   | 431 (38.55%) |     |
| DECEASED                | 14      | CLICK HERE FOR CUMULATIVE                     | TOTAL FAMILY UNIT MEMBERS                |              | 188 |
| CLUB CANCELLED<br>OTHER | 0<br>69 | MEMBERSHIP DATA                               | FAMILY MEMBERS PAYING HALF<br>DUES       |              | 95  |
| TOTAL                   | 83      |                                               |                                          |              |     |

0

120 100 80

60

40

20 0 -20 -40

-60

Г

JULY

AUG

SEPT

OCT

© Copyright 2024, Lions Clubs International, All Rights Reserved.